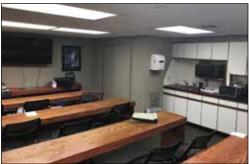

#### BUILDING FEATURES

- 2,500 SF of Office Space
- High Visibility!
- Overhead Doors:6 (10') 2 (12') = 8 Total
- New TPO Roof
- Secured Outdoor Storage/ Parking
- 3 Phase Electric
- Reception Area/8 Offices
- Training/Break Room
- 2 ADA Restrooms
- Centrally Located
- Quick Access to Kellogg (US-54)