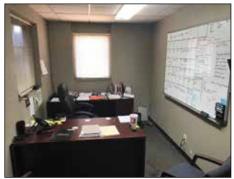

#### BUILDING FEATURES

- 2,500 SF of Office Space
- High Visibility!
- Overhead Doors:6 (10') 2 (12') = 8 Total
- New TPO Roof
- Secured Outdoor Storage/ Parking
- 3 Phase Electric
- Reception Area/8 Offices
- Training/Break Room
- 2 ADA Restrooms
- Centrally Located
- Quick Access to Kellogg (US-54)