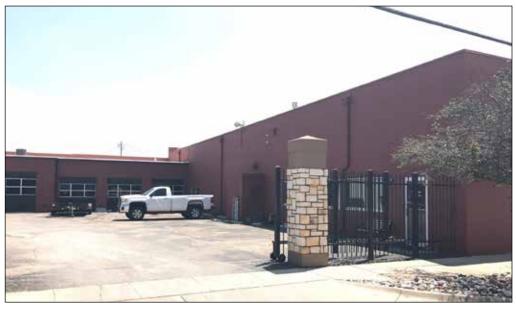

#### BUILDING FEATURES

- 2,500 SF of Office Space
- High Visibility!
- Overhead Doors:6 (10') 2 (12') = 8 Total
- New TPO Roof
- Secured Outdoor Storage/ Parking
- 3 Phase Electric
- Reception Area/8 Offices
- Training/Break Room
- 2 ADA Restrooms
- Centrally Located
- Quick Access to Kellogg (US-54)