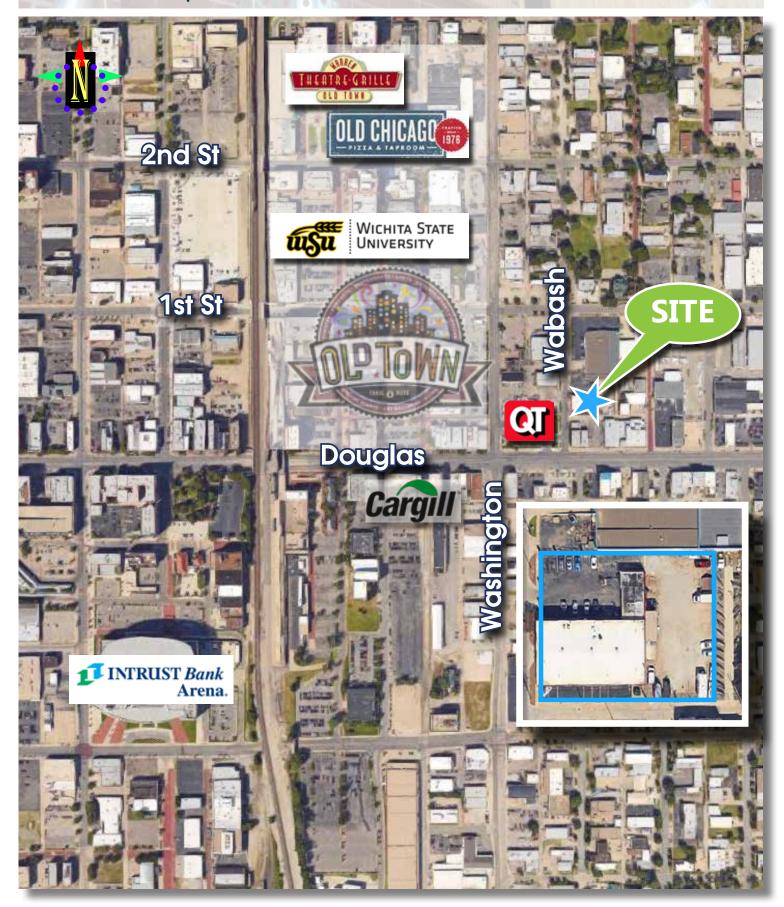

#### BUILDING FEATURES

- 2,500 SF of Office Space
- High Visibility!
- Overhead Doors:6 (10') 2 (12') = 8 Total
- New TPO Roof
- Secured Outdoor Storage/ Parking
- 3 Phase Electric
- Reception Area/8 Offices
- Training/Break Room
- 2 ADA Restrooms
- Centrally Located
- Quick Access to Kellogg (US-54)