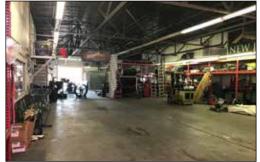

#### BUILDING FEATURES

- 2,500 SF of Office Space
- High Visibility!
- Overhead Doors:6 (10') 2 (12') = 8 Total
- New TPO Roof
- Secured Outdoor Storage/ Parking
- 3 Phase Electric
- Reception Area/8 Offices
- Training/Break Room
- 2 ADA Restrooms
- Centrally Located
- Quick Access to Kellogg (US-54)